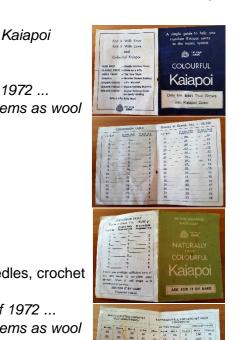

Prepared by Erin 8/04/2023

\*Mosgiel 1972>

Kaiapoi

| •              |                                                                                                                                                                                   |                         |         |    | yarns to the metric system navy print, 72 x 95 mm folded leaflet Wikipedia states that By the end of 1972 measures used in the sale of such items as wool and milk had been metricated.                                                                                        |  |
|----------------|-----------------------------------------------------------------------------------------------------------------------------------------------------------------------------------|-------------------------|---------|----|--------------------------------------------------------------------------------------------------------------------------------------------------------------------------------------------------------------------------------------------------------------------------------|--|
| Kaiapoi        | *Mosgiel 1972>                                                                                                                                                                    | Conversion tables       | card    | ET | Metric Madness Made Easy green cover, black print, 72 x 95 mm folded leaflet Tables for garment size, knitting needles, crochet hooks and yarn usage Wikipedia states that, 'By the end of 1972 measures used in the sale of such items as wool and milk had been metricated.' |  |
| Paragon        |                                                                                                                                                                                   | Clip-mold button moulds |         |    | In Fontana No 79 (all patterns) and Timaru pattern book (1958), used for knitted covered buttons                                                                                                                                                                               |  |
| Origi-Knit Kit | Origi-Knit Kit Wool City International, Private Bag Takapuna, also P.O. Box K432, NSW 2000 Incorporated under this name Mar 1986 - Feb 1991 *Taken over by Design Spun Ltd Napier | Yarn bobbin             | plastic | ET | distinctive shape, 10 pack black *Were part of mail order knit kits sold in NZ and Canada along with Perendale wool and chart.                                                                                                                                                 |  |

Conversion table paper

ΕT

A simple guide to help you translate Kaiapoi

\*Heather Nicholson in *The Loving Stitch* 

A Word file contains more research +

Prepared by Erin 8/04/2023 Page 4

| size | SEW<br>sent                       |
|------|-----------------------------------|
|      |                                   |
|      | 16/1/2019<br>white set<br>blue x2 |