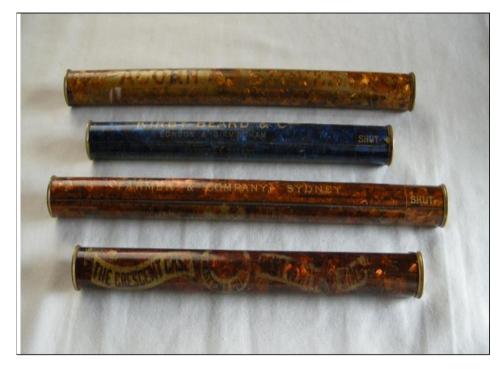

| Name                                                                                                                                                                                                                                                   | Comments                                                                                                                                                |               | Туре                        |               |            |         |
|--------------------------------------------------------------------------------------------------------------------------------------------------------------------------------------------------------------------------------------------------------|---------------------------------------------------------------------------------------------------------------------------------------------------------|---------------|-----------------------------|---------------|------------|---------|
| Needle Owners/Data Contributors Pat Ashford, Rhonda Bar<br>Haylock, Ineke Hulsman, Sue Lennon, Gay Lines, Pam Mycock                                                                                                                                   | ratt, Heike Belter, Christina Bertrand (inc her newsletter NeedleNotes), J<br>, Nancy Nehring (inc her site lace buttons), Molly Pearce, Rike Platenkam | p, Joyce Poy  | n, Naomi Ci<br>nter, Jean F |               |            |         |
| shelia Williams, Robyn Zloch, Hazel and David Arnold, Barbar                                                                                                                                                                                           | a Smith (inc the Knitting & Crochet Guild UK), Nicola Kissane, Erin Titmus                                                                              | , June Rivett |                             |               |            |         |
|                                                                                                                                                                                                                                                        |                                                                                                                                                         | Metal         | Wood                        | Cardboard     | Clasp      | Plastic |
| ** See Mally Procter Needlework Tools and Acce                                                                                                                                                                                                         | ssories - a Collectors Guide , 1990, p. 114 "From the 1880s 1                                                                                           | o the 102     |                             | l manufa      | sturers or |         |
| wholesalers marketed sets of needles in plain woo                                                                                                                                                                                                      |                                                                                                                                                         | .0 the 195    | US SEVELA                   | ii iiiaiiuiat |            |         |
| Abel Morrell - on their wooden tubes, the firm used either stamps                                                                                                                                                                                      |                                                                                                                                                         |               |                             |               |            |         |
| with the company name and the size, or a pasted-on labels with                                                                                                                                                                                         | ( Salahogadan P                                                                                                                                         |               |                             |               |            |         |
| more merchandising information, including a hand-applied size.                                                                                                                                                                                         | C III Securements -                                                                                                                                     |               |                             |               |            |         |
|                                                                                                                                                                                                                                                        |                                                                                                                                                         |               | CC 1070                     |               |            |         |
| Note the label has the Cross Fox trademark, indicting the label<br>was printed after Abel Morrall took over Lewis & Baylis in 1898                                                                                                                     | ABELL A DERALLIS<br>SET OF STIRL A TTING PLAS AS 15                                                                                                     |               | CC 1070                     |               |            |         |
| Abel Morrall's Cross Fox - issued after Abel Morrall merged with                                                                                                                                                                                       |                                                                                                                                                         |               |                             |               |            |         |
| Lewis & Baylis in 1898.                                                                                                                                                                                                                                | ABEL INTALES SUSSIDIZTINTING INS                                                                                                                        | CC 1182       |                             |               |            |         |
| Acorn Stoves - a similar tube was sold for Acorn Stoves holding<br>wax-tipped tapers to light gas burners, but this one is definitely<br>marked for knitting needles and has the divisions to keep the<br>sizes separate. See also group photos below. |                                                                                                                                                         |               |                             |               |            |         |
|                                                                                                                                                                                                                                                        | ACORN & A STRAFT S & A                                                                                                                                  | CC 200        |                             |               |            |         |
| Alfred Shrimpton - this wooden tube has the firm's very well<br>known Maltese cross label, but also the address of the US re-<br>seller "273 Church Street, New York City"                                                                             | See Figure 3                                                                                                                                            |               | x                           |               |            |         |
| America                                                                                                                                                                                                                                                | D AMERICA<br>NICKEL.PLATED<br>STEEL KNITTING NEEDLES BNeed<br>SIZE                                                                                      |               |                             | cc 1050       |            |         |
| American Needle Co                                                                                                                                                                                                                                     | ANER<br>ANER<br>ANER<br>ANER<br>ANER<br>ALE                                                                                                             |               | CC 2653                     |               |            |         |
| Apex                                                                                                                                                                                                                                                   | See Figure 1 - orange label, hard to read                                                                                                               | pressed tin   |                             |               |            |         |
| BagLady - for modern needle lace double points - similar plastic<br>tube to Lacis.                                                                                                                                                                     | Knitting Needles BagLady® Press Evergreer                                                                                                               |               |                             |               |            | CC 3451 |
| Baldwin & Walker - gift from firm to retailers? Or gift to end<br>purchaser?                                                                                                                                                                           | Baldwin & Walker.<br>Baldwin & Walker.<br>KNITTING WOOL SPINNERS.<br>Estab <sup>4</sup> 1836.                                                           |               |                             | CC 923        |            |         |