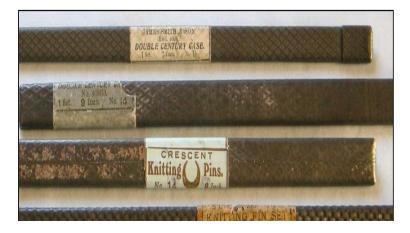

| Name                                                                                                                                                                                                                                                   | Comments                                                                                                                                                |               | Туре                        |               |            |         |
|--------------------------------------------------------------------------------------------------------------------------------------------------------------------------------------------------------------------------------------------------------|---------------------------------------------------------------------------------------------------------------------------------------------------------|---------------|-----------------------------|---------------|------------|---------|
| Needle Owners/Data Contributors Pat Ashford, Rhonda Bar<br>Haylock, Ineke Hulsman, Sue Lennon, Gay Lines, Pam Mycock                                                                                                                                   | ratt, Heike Belter, Christina Bertrand (inc her newsletter NeedleNotes), J<br>, Nancy Nehring (inc her site lace buttons), Molly Pearce, Rike Platenkam | p, Joyce Poy  | n, Naomi Ci<br>nter, Jean F |               |            |         |
| shelia Williams, Robyn Zloch, Hazel and David Arnold, Barbar                                                                                                                                                                                           | a Smith (inc the Knitting & Crochet Guild UK), Nicola Kissane, Erin Titmus                                                                              | , June Rivett |                             |               |            |         |
|                                                                                                                                                                                                                                                        |                                                                                                                                                         | Metal         | Wood                        | Cardboard     | Clasp      | Plastic |
| ** See Mally Procter Needlework Tools and Acce                                                                                                                                                                                                         | ssories - a Collectors Guide , 1990, p. 114 "From the 1880s 1                                                                                           | o the 102     |                             | l manufa      | sturers or |         |
| wholesalers marketed sets of needles in plain woo                                                                                                                                                                                                      |                                                                                                                                                         | .0 the 195    | US SEVELA                   | ii iiiaiiuiat |            |         |
| Abel Morrell - on their wooden tubes, the firm used either stamps                                                                                                                                                                                      |                                                                                                                                                         |               |                             |               |            |         |
| with the company name and the size, or a pasted-on labels with                                                                                                                                                                                         | ( Salahogadan P                                                                                                                                         |               |                             |               |            |         |
| more merchandising information, including a hand-applied size.                                                                                                                                                                                         | C III Securements -                                                                                                                                     |               |                             |               |            |         |
|                                                                                                                                                                                                                                                        |                                                                                                                                                         |               | CC 1070                     |               |            |         |
| Note the label has the Cross Fox trademark, indicting the label<br>was printed after Abel Morrall took over Lewis & Baylis in 1898                                                                                                                     | ABELL A DERALLIS<br>SET OF STIRL A TTING PLAS AS 15                                                                                                     |               | CC 1070                     |               |            |         |
| Abel Morrall's Cross Fox - issued after Abel Morrall merged with                                                                                                                                                                                       |                                                                                                                                                         |               |                             |               |            |         |
| Lewis & Baylis in 1898.                                                                                                                                                                                                                                | ABEL INTALES SUSSIDIZTINTING INS                                                                                                                        | CC 1182       |                             |               |            |         |
| Acorn Stoves - a similar tube was sold for Acorn Stoves holding<br>wax-tipped tapers to light gas burners, but this one is definitely<br>marked for knitting needles and has the divisions to keep the<br>sizes separate. See also group photos below. |                                                                                                                                                         |               |                             |               |            |         |
|                                                                                                                                                                                                                                                        | ACORN & A STRAFT S & A                                                                                                                                  | CC 200        |                             |               |            |         |
| Alfred Shrimpton - this wooden tube has the firm's very well<br>known Maltese cross label, but also the address of the US re-<br>seller "273 Church Street, New York City"                                                                             | See Figure 3                                                                                                                                            |               | x                           |               |            |         |
| America                                                                                                                                                                                                                                                | D AMERICA<br>NICKEL.PLATED<br>STEEL KNITTING NEEDLES BNeed<br>SIZE                                                                                      |               |                             | cc 1050       |            |         |
| American Needle Co                                                                                                                                                                                                                                     | ANER<br>ANER<br>ANER<br>ANER<br>ANER<br>ALE                                                                                                             |               | CC 2653                     |               |            |         |
| Apex                                                                                                                                                                                                                                                   | See Figure 1 - orange label, hard to read                                                                                                               | pressed tin   |                             |               |            |         |
| BagLady - for modern needle lace double points - similar plastic<br>tube to Lacis.                                                                                                                                                                     | Knitting Needles BagLady® Press Evergreer                                                                                                               |               |                             |               |            | CC 3451 |
| Baldwin & Walker - gift from firm to retailers? Or gift to end<br>purchaser?                                                                                                                                                                           | Baldwin & Walker.<br>Baldwin & Walker.<br>KNITTING WOOL SPINNERS.<br>Estab <sup>4</sup> 1836.                                                           |               |                             | CC 923        |            |         |