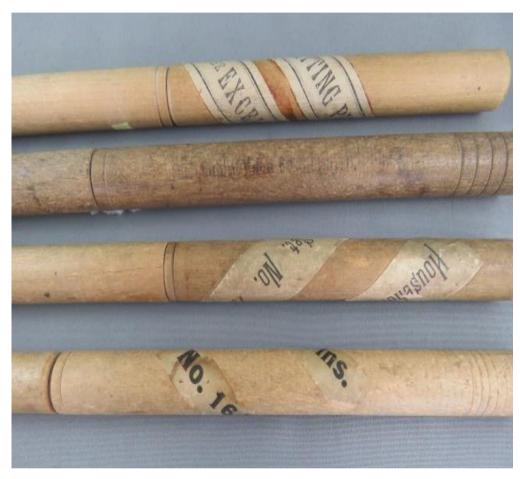

| Name                                                                                                                                                                                                                                                   | Comments                                                                                                                                                |               | Туре                        |               |            |         |
|--------------------------------------------------------------------------------------------------------------------------------------------------------------------------------------------------------------------------------------------------------|---------------------------------------------------------------------------------------------------------------------------------------------------------|---------------|-----------------------------|---------------|------------|---------|
| Needle Owners/Data Contributors Pat Ashford, Rhonda Bar<br>Haylock, Ineke Hulsman, Sue Lennon, Gay Lines, Pam Mycock                                                                                                                                   | ratt, Heike Belter, Christina Bertrand (inc her newsletter NeedleNotes), J<br>, Nancy Nehring (inc her site lace buttons), Molly Pearce, Rike Platenkam | p, Joyce Poy  | n, Naomi Ci<br>nter, Jean F |               |            |         |
| shelia Williams, Robyn Zloch, Hazel and David Arnold, Barbar                                                                                                                                                                                           | a Smith (inc the Knitting & Crochet Guild UK), Nicola Kissane, Erin Titmus                                                                              | , June Rivett |                             |               |            |         |
|                                                                                                                                                                                                                                                        |                                                                                                                                                         | Metal         | Wood                        | Cardboard     | Clasp      | Plastic |
| ** See Mally Procter Needlework Tools and Acce                                                                                                                                                                                                         | ssories - a Collectors Guide , 1990, p. 114 "From the 1880s 1                                                                                           | o the 102     |                             | l manufa      | sturers or |         |
| wholesalers marketed sets of needles in plain woo                                                                                                                                                                                                      |                                                                                                                                                         | .0 the 195    | US SEVELA                   | ii iiiaiiuiat |            |         |
| Abel Morrell - on their wooden tubes, the firm used either stamps                                                                                                                                                                                      |                                                                                                                                                         |               |                             |               |            |         |
| with the company name and the size, or a pasted-on labels with                                                                                                                                                                                         | ( Salahogadan P                                                                                                                                         |               |                             |               |            |         |
| more merchandising information, including a hand-applied size.                                                                                                                                                                                         | C III Securements -                                                                                                                                     |               |                             |               |            |         |
|                                                                                                                                                                                                                                                        |                                                                                                                                                         |               | CC 1070                     |               |            |         |
| Note the label has the Cross Fox trademark, indicting the label<br>was printed after Abel Morrall took over Lewis & Baylis in 1898                                                                                                                     | ABELL A DERALLIS<br>SET OF STIRL A TTING PLAS AS 15                                                                                                     |               | CC 1070                     |               |            |         |
| Abel Morrall's Cross Fox - issued after Abel Morrall merged with                                                                                                                                                                                       |                                                                                                                                                         |               |                             |               |            |         |
| Lewis & Baylis in 1898.                                                                                                                                                                                                                                | ABEL INTALES SUSSIDIZTINTING INS                                                                                                                        | CC 1182       |                             |               |            |         |
| Acorn Stoves - a similar tube was sold for Acorn Stoves holding<br>wax-tipped tapers to light gas burners, but this one is definitely<br>marked for knitting needles and has the divisions to keep the<br>sizes separate. See also group photos below. |                                                                                                                                                         |               |                             |               |            |         |
|                                                                                                                                                                                                                                                        | ACORN & A STRAFT S & A                                                                                                                                  | CC 200        |                             |               |            |         |
| Alfred Shrimpton - this wooden tube has the firm's very well<br>known Maltese cross label, but also the address of the US re-<br>seller "273 Church Street, New York City"                                                                             | See Figure 3                                                                                                                                            |               | x                           |               |            |         |
| America                                                                                                                                                                                                                                                | D AMERICA<br>NICKEL.PLATED<br>STEEL KNITTING NEEDLES BNeed<br>SIZE                                                                                      |               |                             | cc 1050       |            |         |
| American Needle Co                                                                                                                                                                                                                                     | ANER<br>ANER<br>ANER<br>ANER<br>ANER<br>ALE                                                                                                             |               | CC 2653                     |               |            |         |
| Apex                                                                                                                                                                                                                                                   | See Figure 1 - orange label, hard to read                                                                                                               | pressed tin   |                             |               |            |         |
| BagLady - for modern needle lace double points - similar plastic<br>tube to Lacis.                                                                                                                                                                     | Knitting Needles BagLady® Press Evergreer                                                                                                               |               |                             |               |            | CC 3451 |
| Baldwin & Walker - gift from firm to retailers? Or gift to end<br>purchaser?                                                                                                                                                                           | Baldwin & Walker.<br>Baldwin & Walker.<br>KNITTING WOOL SPINNERS.<br>Estab <sup>4</sup> 1836.                                                           |               |                             | CC 923        |            |         |