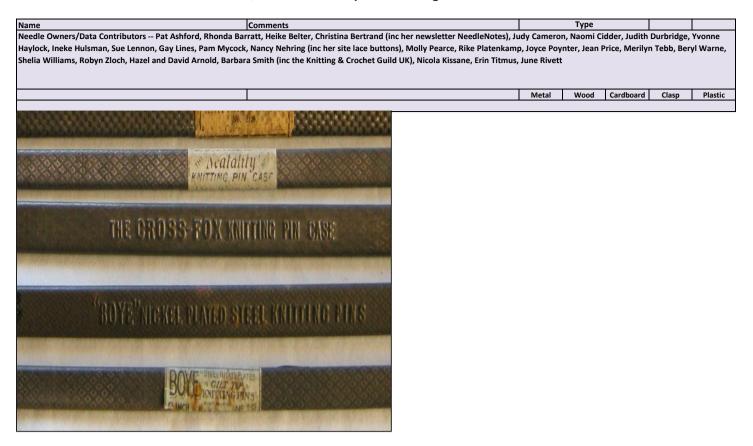

| Name                                                                                                                                                                                                                                                   | Comments                                                                                                                                                |               | Туре                        |               |            |         |
|--------------------------------------------------------------------------------------------------------------------------------------------------------------------------------------------------------------------------------------------------------|---------------------------------------------------------------------------------------------------------------------------------------------------------|---------------|-----------------------------|---------------|------------|---------|
| Needle Owners/Data Contributors Pat Ashford, Rhonda Bar<br>Haylock, Ineke Hulsman, Sue Lennon, Gay Lines, Pam Mycock                                                                                                                                   | ratt, Heike Belter, Christina Bertrand (inc her newsletter NeedleNotes), J<br>, Nancy Nehring (inc her site lace buttons), Molly Pearce, Rike Platenkam | p, Joyce Poy  | n, Naomi Ci<br>nter, Jean F |               |            |         |
| shelia Williams, Robyn Zloch, Hazel and David Arnold, Barbar                                                                                                                                                                                           | a Smith (inc the Knitting & Crochet Guild UK), Nicola Kissane, Erin Titmus                                                                              | , June Rivett |                             |               |            |         |
|                                                                                                                                                                                                                                                        |                                                                                                                                                         | Metal         | Wood                        | Cardboard     | Clasp      | Plastic |
| ** See Mally Procter Needlework Tools and Acce                                                                                                                                                                                                         | ssories - a Collectors Guide , 1990, p. 114 "From the 1880s 1                                                                                           | o the 102     |                             | l manufa      | sturers or |         |
| wholesalers marketed sets of needles in plain woo                                                                                                                                                                                                      |                                                                                                                                                         | .0 the 195    | US SEVELA                   | ii iiiaiiuiat |            |         |
| Abel Morrell - on their wooden tubes, the firm used either stamps                                                                                                                                                                                      |                                                                                                                                                         |               |                             |               |            |         |
| with the company name and the size, or a pasted-on labels with                                                                                                                                                                                         | ( Salahogadan P                                                                                                                                         |               |                             |               |            |         |
| more merchandising information, including a hand-applied size.                                                                                                                                                                                         | C III Securements -                                                                                                                                     |               |                             |               |            |         |
|                                                                                                                                                                                                                                                        |                                                                                                                                                         |               | CC 1070                     |               |            |         |
| Note the label has the Cross Fox trademark, indicting the label<br>was printed after Abel Morrall took over Lewis & Baylis in 1898                                                                                                                     | ABELL A DERALLIS<br>SET OF STIRL A TTING PLAS AS 15                                                                                                     |               | CC 1070                     |               |            |         |
| Abel Morrall's Cross Fox - issued after Abel Morrall merged with                                                                                                                                                                                       |                                                                                                                                                         |               |                             |               |            |         |
| Lewis & Baylis in 1898.                                                                                                                                                                                                                                | ABEL INTALES SUSSIDIZTINTING INS                                                                                                                        | CC 1182       |                             |               |            |         |
| Acorn Stoves - a similar tube was sold for Acorn Stoves holding<br>wax-tipped tapers to light gas burners, but this one is definitely<br>marked for knitting needles and has the divisions to keep the<br>sizes separate. See also group photos below. |                                                                                                                                                         |               |                             |               |            |         |
|                                                                                                                                                                                                                                                        | ACORN & A STRAFT S & A                                                                                                                                  | CC 200        |                             |               |            |         |
| Alfred Shrimpton - this wooden tube has the firm's very well<br>known Maltese cross label, but also the address of the US re-<br>seller "273 Church Street, New York City"                                                                             | See Figure 3                                                                                                                                            |               | x                           |               |            |         |
| America                                                                                                                                                                                                                                                | D AMERICA<br>NICKEL.PLATED<br>STEEL KNITTING NEEDLES BNeed<br>SIZE                                                                                      |               |                             | cc 1050       |            |         |
| American Needle Co                                                                                                                                                                                                                                     | ANER<br>ANER<br>ANER<br>ANER<br>ANER<br>ALE                                                                                                             |               | CC 2653                     |               |            |         |
| Apex                                                                                                                                                                                                                                                   | See Figure 1 - orange label, hard to read                                                                                                               | pressed tin   |                             |               |            |         |
| BagLady - for modern needle lace double points - similar plastic<br>tube to Lacis.                                                                                                                                                                     | Knitting Needles BagLady® Press Evergreer                                                                                                               |               |                             |               |            | CC 3451 |
| Baldwin & Walker - gift from firm to retailers? Or gift to end<br>purchaser?                                                                                                                                                                           | Baldwin & Walker.<br>Baldwin & Walker.<br>KNITTING WOOL SPINNERS.<br>Estab <sup>4</sup> 1836.                                                           |               |                             | CC 923        |            |         |